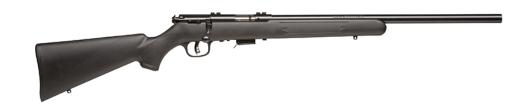

## 93 FV

## **FEATURES:**

- Adjustable AccuTrigger
- 21-inch, heavy carbon steel barrel
- Rugged synthetic stock
- 5-round detachable box magazine

## **OVERVIEW:**

Combine the extra punch of the 22 WMR cartridge with the precision of the user-adjustable AccuTrigger<sup>™</sup> in the 93 FV. Its 21-inch, heavy carbon steel barrel is button rifled for exceptional accuracy and perfectly balanced to the rugged synthetic stock.