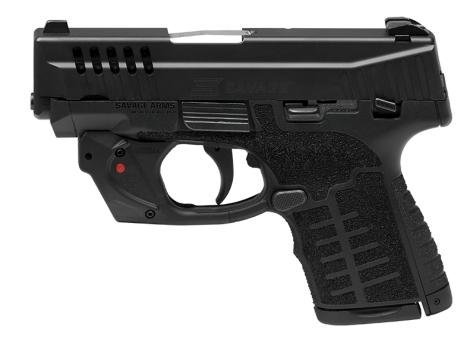

## Stance Black Manual Safety Laser

## **FEATURES:**

- Includes (2) 18° interchangeable backstraps to adjust grip size
- Ambidextrous manual safety, magazine release & slide catch
- Stippling grip texture for 360° secure fit with finger indexing
- Steel slide with beveled front for easy holstering
- Ported, wide slide serrations for increased purchase
- Short, crisp trigger with short reset and wide, well-rounded face
- 3.2" stainless steel barrel
- Removable chassis for interchangeable grips
- Easy takedown
- Snag free functional sights
- Includes (2) magazines and hard case for protection
- Viridian E-Series Red Laser installed

## **OVERVIEW:**

The Savage Stance refines the micro-nine into a thin, easily concealable pistol that is built to be both functional in the hand as it is easy to conceal. With its aggressive surface textures, advanced slide serrations and ergonomic grip, Stance is designed to be comfortable when holstered and formidable when it needs to be. There's a new option for everyday carry. Stance is Savage.