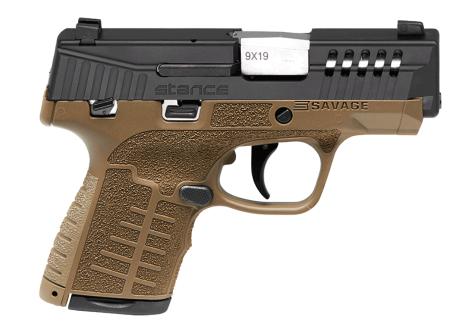

## Stance FDE Manual Safety Night Sights

## **FEATURES:**

- Includes (2) 18° interchangeable backstraps to adjust grip size
- Ambidextrous magazine release & slide catch
- Stippling grip texture for 360° secure fit with finger indexing
- Steel slide with beveled front for easy holstering
- Ported, wide slide serrations for increased purchase
- Short, crisp trigger with short reset and wide, well-rounded face
- 3.2" stainless steel barrel
- Removable chassis for interchangeable grips
- Easy takedown
- Snag free functional TruGlo night sights
- Includes (2) magazines and hard case for protection
- Ambidextrous Manual Safety

## **OVERVIEW:**

The Savage Stance refines the micro-nine into a thin, easily concealable pistol that is built to be both functional in the hand as it is easy to conceal. With its aggressive surface textures, advanced slide serrations and ergonomic grip, Stance is designed to be comfortable when holstered and formidable when it needs to be. There's a new option for everyday carry. Stance is Savage.