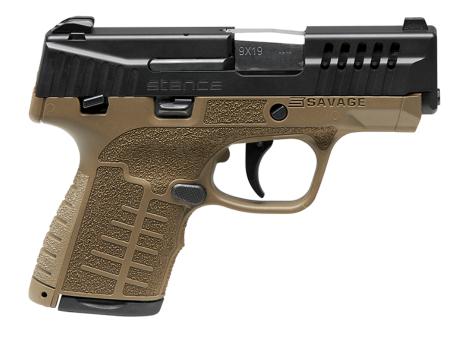

## Stance FDE Manual Safety

## **FEATURES:**

- Includes (2) 18° interchangeable backstraps to adjust grip size
- Ambidextrous magazine release
  & slide catch
- Stippling grip texture for 360° secure fit with finger indexing
- Steel slide with beveled front for easy holstering
- Ported, wide slide serrations for increased purchase
- Short, crisp trigger with short reset and wide, well-rounded face
- 3.2" stainless steel barrel
- Removable chassis for interchangeable grips
- Easy takedown
- Snag free functional sights
- Includes (2) magazines and hard case for protection
- Ambidextrous Manual Safety

## **OVERVIEW:**

The Savage Stance refines the micro-nine into a thin, easily concealable pistol that is built to be both functional in the hand as it is easy to conceal. With its aggressive surface textures, advanced slide serrations and ergonomic grip, Stance is designed to be comfortable when holstered and formidable when it needs to be. There's a new option for everyday carry. Stance is Savage.