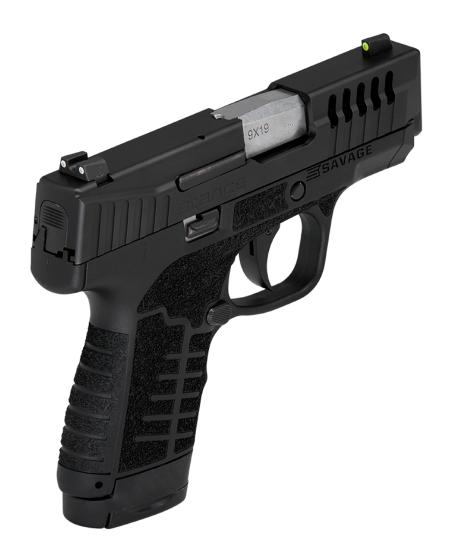

## Stance Black Night Sights

## **FEATURES:**

- Includes (2) 18° interchangeable backstraps to adjust grip size
- Ambidextrous magazine release & slide catch
- Stippling grip texture for 360° secure fit with finger indexing
- Steel slide with beveled front for easy holstering
- Ported, wide slide serrations for increased purchase
- Short, crisp trigger with short reset and wide, well-rounded face
- 3.2" stainless steel barrel
- Removable chassis for interchangeable grips
- Easy takedown
- Snag free functional TruGlo night sights
- Includes (2) magazines and hard case for protection

## **OVERVIEW:**

The Savage Stance refines the micro-nine into a thin, easily concealable pistol that is built to be both functional in the hand as it is easy to conceal. With its aggressive surface textures,

advanced slide serrations and ergonomic grip, Stance is designed to be comfortable when holstered and formidable when it needs to be. There's a new option for everyday carry. Stance is Savage.

| PART # | CALIBER | BARREL LENGTH | TWIST RATE | OVERALL LENGTH | CAPACITY | WEIGHT (LBS) | MSRP  |
|--------|---------|---------------|------------|----------------|----------|--------------|-------|
| 67003  | 9X19    | 3.2"          | п          | 6.2"           |          | 1.375        | \$519 |
| 67037  | 9X19    | 3.2"          | п          | 6.2"           |          | 1.375        | \$519 |

Stance Black Night Sights