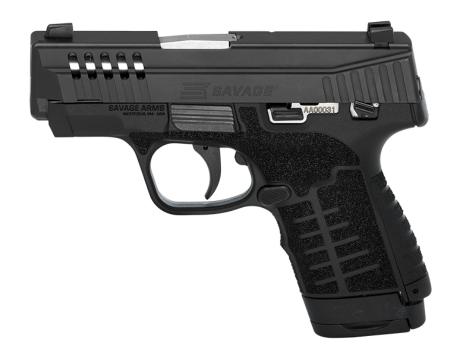

## Stance Black Manual Safety Night Sights

## **FEATURES:**

- Includes (2) 18° interchangeable backstraps to adjust grip size
- Ambidextrous magazine release & slide catch
- Stippling grip texture for 360° secure fit with finger indexing
- Steel slide with beveled front for easy holstering
- Ported, wide slide serrations for increased purchase
- Short, crisp trigger with short reset and wide, well-rounded face
- 3.2" stainless steel barrel
- Removable chassis for interchangeable grips
- Easy takedown
- Snag free functional TruGlo night sights
- Includes (2) magazines and hard case for protection
- Ambidextrous Manual Safety

## **OVERVIEW:**

The Savage Stance refines the micro-nine into a thin, easily concealable pistol that is built to be both functional in the hand as it is easy to conceal. With its aggressive surface textures, advanced slide serrations and ergonomic grip, Stance is designed to be comfortable when holstered and formidable when it needs to be. There's a new option for everyday carry. Stance is Savage.