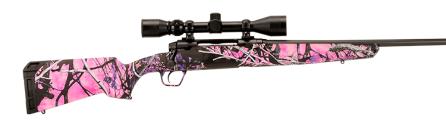

## **FEATURES:**

- Lightweight design
- Sized for small-framed shooters
- Affordable, reliable accuracy
- Factory-mounted and boresighted 3-9x40mm Weaver scope
- 20-inch carbon-steel barrel
- Rugged synthetic stock with Muddy Girl camouflage
- Detachable box magazine

## **OVERVIEW:**

Give new shooters a rifle built to fit them and ready to shoot, right out of the box, with the AXIS XP Compact Muddy Girl. The lightweight rifle features a synthetic stock tailored to smaller-framed individuals and a 20-inch button-rifled barrel that provides pinpoint accuracy. It's topped with a factory-mounted, boresighted 3-9x40mm Weaver® scope.