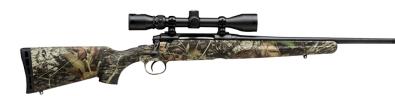

## AXIS XP COMPACT CAMO

## **FEATURES:**

- Sized for small-framed shooters
- Lightweight design
- Affordable, reliable accuracy
- Factory-mounted and boresighted 3-9x40mm scope
- 20-inch carbon steel barrel
- Rugged synthetic camouflage stock
- Detachable box magazine

## **OVERVIEW:**

Give new shooters a rifle built to fit them and ready to shoot, right out of the box, with the AXIS XP Camo Compact. The lightweight rifle features a synthetic stock tailored to smaller-framed individuals and a 20-inch button-rifled barrel that provides pinpoint accuracy. It's topped with a factory-mounted, boresighted 3-9x40mm scope.