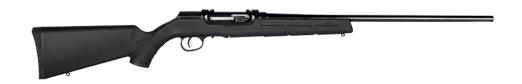

## **A22 MAGNUM**

## **OVERVIEW:**

Combine the power of the 22 WMR cartridge with the speed of Savage's exclusive delayed blowback semi-automatic action. The A22 Magnum offers a 10-round rotary magazine and the game-changing AccuTrigger™, which allows a crisp, clean, adjustable trigger pull. Its thread-in headspace system is identical to the one we use to build our centerfire rifles, further increasing reliability and accuracy.