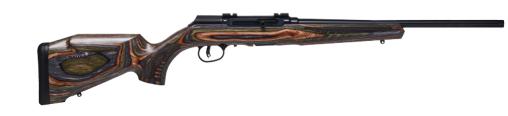

## **FEATURES:**

- Timber hardwood laminate stock with ergonomic design
- Matte black carbon steel sporter barrel
- Threaded with cap for 1/2 28
- Straight blowback semi automatic 22 LR
- User adjustable AccuTrigger ™
- 10 round rotary magazine
- 2 Piece Weaver style bases

## **OVERVIEW:**

A modernized, ergonomic, laminate stock coupled with the sleek look of the button rifled carbon steel barrel, allow for optimal accuracy from a shooter. The semi automatic straight blowback action, chambered in 22 LR provides reliable performance and consistency. The rifle features the user adjustable AccuTrigger <sup>™</sup>, 10 round rotary magazine, and a threaded muzzle for ease of use

| PART # | CALIBER | BARREL LENGTH | TWIST RATE | OVERALL LENGTH | CAPACITY | WEIGHT (LBS) | MSRP  |
|--------|---------|---------------|------------|----------------|----------|--------------|-------|
| 47249  | 22 LR   | 18"           | 16"        | 37"            | 10       | 6.6          | \$549 |