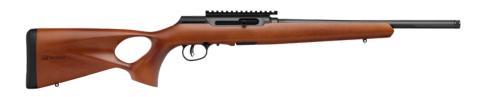

## A22 TIMBER THUMBHOLE

- Ambidextrous Woodgrain finish Thumbhole Stock
- Thread-in headspacing
- Threaded with cap for 1/2-28
- 3-5 lb User-adjustable AccuTrigger™
- 10-round rotary magazine
- 2 Sling Studs
- 2 Piece Weaver Bases

## **OVERVIEW:**

Introducing our latest rimfire marvel: marrying precision with elegance, our new rimfire boasts a striking laminate wood stock. Crafted for enthusiasts who demand both performance and aesthetics, it's a testament to timeless style and superior engineering. Experience the perfect blend of form and function with our newest addition.

| PART # | CALIBER | BARREL LENGTH | TWIST RATE | OVERALL LENGTH | CAPACITY | WEIGHT (LBS) | MSRP  |
|--------|---------|---------------|------------|----------------|----------|--------------|-------|
| 47247  | 22 LR   | 16.5"         | п          | 36"            |          | 5.7          | \$478 |