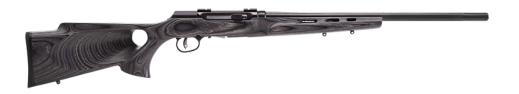

## A22 TARGET THUMBHOLE

## **FEATURES:**

- Gray wood-laminate thumbhole stock
- Fluted heavy target barrel
- Straight-blowback action
- Hard chrome bolt with oversized bolt handle
- Case-hardened receiver and button-rifled barrel
- 10-round rotary magazine
- User-adjustable AccuTrigger

## **OVERVIEW:**

The A22 Target Thumbhole boasts a proven, straight-blowback semi-automatic action for the most reliable cycling of 22 LR. It features a hard chrome bolt, case-hardened receiver, 10-round rotary magazine and button-rifled barrel. The user-adjustable AccuTrigger and heavy barrel further increase accuracy.