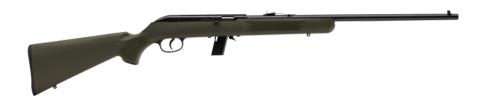

## 64 F GREEN

## **FEATURES:**

- Reliable, semi-automatic 22 LR
- 10-round detachable box magazine
- Open sights
- 21-inch, carbon steel barrel
- Green synthetic stock
- Grooved Receiver

## **OVERVIEW:**

Ten rounds have never been so much fun. The Model 64 F combines Savage's legendary accuracy with a reliable straight-blowback semi-automatic action fed by a detachable 10-round box magazine. The 21-inch, blued-satin carbon steel barrel is perfectly balanced to the rugged synthetic stock.