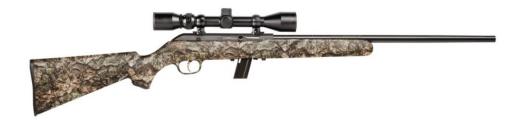

## 64 FXP TERRA CAMO

## **FEATURES:**

- Reliable, semi-automatic 22 LR
- 10-round detachable box magazine
- Open sights
- 21-inch, carbon steel barrel
- Mossy Oak Elevation camo stock
- Grooved Receiver
- 3-9X40 WEAVER SCOPE

## WALMART

Ten rounds have never been so much fun. The Model 64 FXP Terra Camo combines Savage's legendary accuracy with a reliable straight-blowback semi-automatic action fed by a detachable 10-round box magazine. The 21-inch, blued-satin carbon steel barrel is perfectly balanced to the rugged synthetic stock.