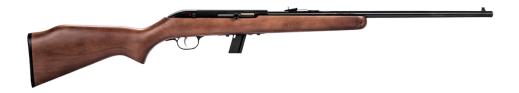

## **FEATURES:**

- Reliable, semi-automatic 22 LR
- Straight-blowback action
- 10-round detachable box magazine
- High-luster wooden stock
- 21-inch, satin-blued carbon steel barrel
- Open sights
- Grooved receiver

## **OVERVIEW:**

Ten rounds have never been so much fun. The Model 64 G combines Savage's legendary accuracy with a reliable straight-blowback semi-automatic action fed by a detachable 10-round box magazine. The 21-inch, satin-blued carbon steel barrel is perfectly balanced to the high-luster hardwood stock.

| PART # | CALIBER | BARREL LENGTH | TWIST RATE | OVERALL LENGTH | CAPACITY | WEIGHT (LBS) | MSRP  |
|--------|---------|---------------|------------|----------------|----------|--------------|-------|
| 30000  | 22 LR   | 21"           | 16"        | 40.5"          | 10       | 5            | \$269 |