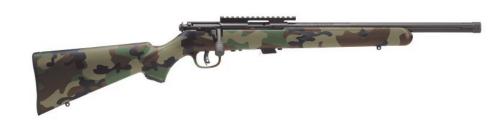

# MARK II FV-SR WOODLAND CAMO

## **FEATURES:**

- AccuTrigger for a crisp, personalized trigger pull
- 16.5-inch heavy carbon steel barrel
- Button rifling, barrel fluting and threaded muzzle
- Woodland Camo Stock
- 5-round detachable box magazine
- One-piece scope rail

#### BUDS GUN SHOP

Raise the bar in 22 LR performance. The Buds Mark II FV SR Woodland Camo offers useradjustable AccuTrigger technology for crisp, customized trigger pulls. Its heavy, buttonrifled, 16.5-inch barrel is also fluted, threaded and paired with a black synthetic stock. The rifle has a 5-round detachable box magazine and one-piece scope rail.