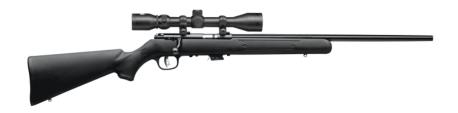

## MARK II FXP BP/CAB

## **FEATURES:**

- AccuTrigger for crisp, personalized trigger pull
- Button-rifled, 21-inch blued sporter barrel
- Rugged, black matte synthetic stock
- 10-round detachable box magazine
- WEAVER 3-9X40 SCOPE

## **OVERVIEW:**

**BASS PRO/CABELAS** 

Raise the bar in 22 LR performance. The Mark II FXP BP/CAB offers user-adjustable AccuTrigger technology for crisp, customized trigger pulls. Its 21-inch, blued sporter barrel is button rifled and paired with a rugged, matte black synthetic stock.