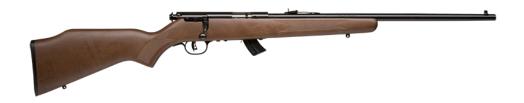

## MARK II G

## **FEATURES:**

- Adjustable AccuTrigger for a crisp, personalized trigger pull
- 21-inch, carbon steel barrel
- Hardwood stock
- Open sights
- 10-round detachable box magazine

## **OVERVIEW:**

Raise the bar in 22 LR performance. The Mark II G offers user-adjustable AccuTrigger™ technology for crisp, customized trigger pulls. Its 21-inch, carbon steel barrel is button rifled for exceptional accuracy and perfectly balanced to the hardwood stock. Its detachable box magazine holds 10 rounds.